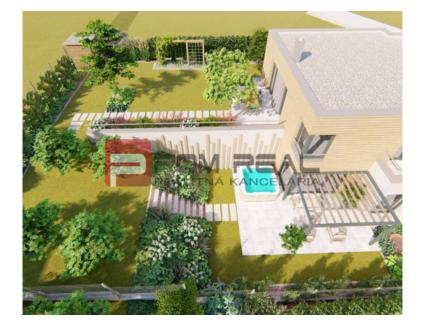

## DETAILED INFORMATIONS

| Status:                              | active               |
|--------------------------------------|----------------------|
| Ownership:                           | corporate            |
| Land area:                           | 503 m²               |
| Usable area:                         | 143 m²               |
| Built-up area:                       | 218.5 m <sup>2</sup> |
| Туре:                                | new Building         |
| Number of rooms:                     | 4                    |
| Energy performance<br>certification: | A                    |
| Terrace:                             | yes                  |
| Public outdoor parking:              | yes                  |
| Year of construction:                | 2024                 |
| Year of building approval:           | 2025                 |

## PROPERTY DESCRIPTION

| Number of overhead<br>floors:        | 2                    |
|--------------------------------------|----------------------|
| Total area:                          | 721.5 m <sup>2</sup> |
| Terrace area:                        | 57.3 m <sup>2</sup>  |
| Terraces count:                      | 3                    |
| Number of outdoor<br>parking spaces: | 2                    |
| Utilities:                           | yes                  |
| Water:                               | yes                  |
| Sewage:                              | yes                  |
| On land - water supply:              | yes                  |
| Cable TV:                            | yes                  |
| Phone:                               | yes                  |