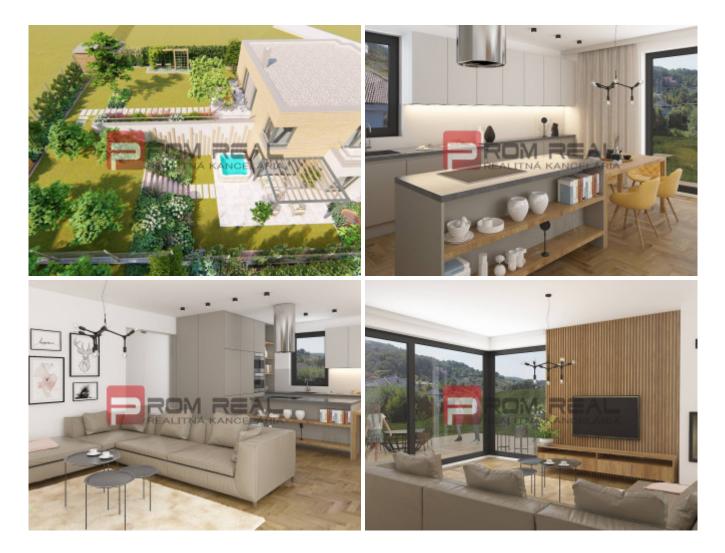

## DETAILED INFORMATIONS

| Status:                              | active               |
|--------------------------------------|----------------------|
| Ownership:                           | corporate            |
| Land area:                           | 503 m²               |
| Usable area:                         | 143 m²               |
| Built-up area:                       | 218.5 m <sup>2</sup> |
| Туре:                                | new Building         |
| Number of rooms:                     | 4                    |
| Energy performance<br>certification: | A                    |
| Terrace:                             | yes                  |
| Public outdoor parking:              | yes                  |
| Year of construction:                | 2024                 |
| Year of building approval:           | 2025                 |

## PROPERTY DESCRIPTION

| Number of overhead<br>floors:        | 2                    |
|--------------------------------------|----------------------|
| Total area:                          | 721.5 m <sup>2</sup> |
| Terrace area:                        | 57.3 m <sup>2</sup>  |
| Terraces count:                      | 3                    |
| Number of outdoor<br>parking spaces: | 2                    |
| Utilities:                           | yes                  |
| Water:                               | yes                  |
| Sewage:                              | yes                  |
| On land - water supply:              | yes                  |
| Cable TV:                            | yes                  |
| Phone:                               | yes                  |